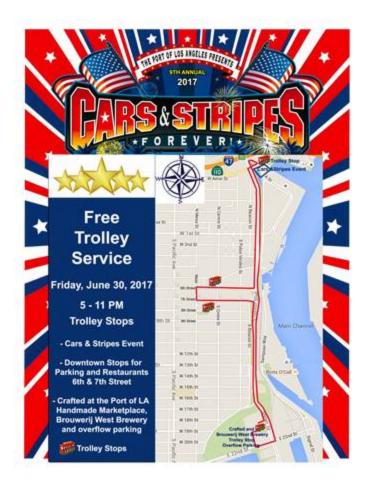

We plan on running the trolley on Friday, June 30 from 5pm-11pm. (See draft flyer below.) Will Crafted be a valid stop until then?

Do you recall what we did last year?

Let us know. We can always adjust the flyer.

Lparker@sanpedrobid.com

www.sanpedrobid.com

----- Forwarded message -----

From: Joe Pielago < jpielago@sanpedrobid.com >

Date: Fri, Jun 16, 2017 at 12:25 PM Subject: Final Trolley Route Map

<<u>ABezmalinovich@portla.org</u>>